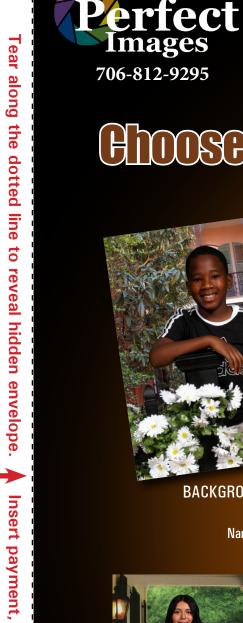

# Choose Your Favorice Background **Order Must Be Returned On Picture Day**

BACKGROUND A

**BACKGROUND B** 

Names shown are for example only. Your name & year will be added to all portraits with the purchase of Super Package 1 or any Deluxe Package 2-6.