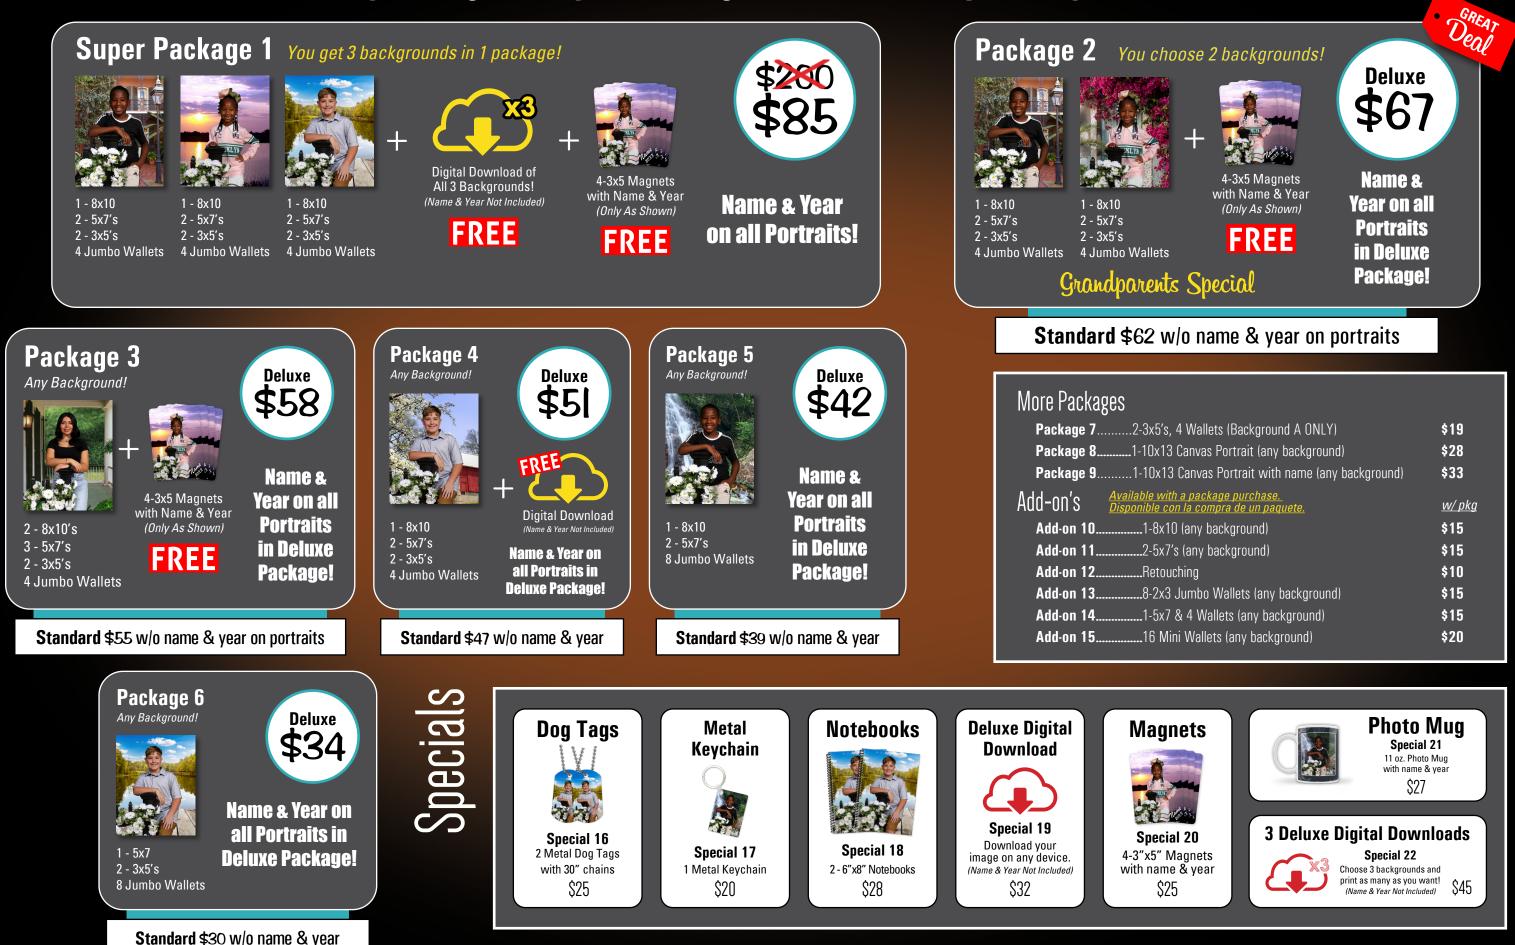

IT'S EASY TO ORDER. Select package(s). Mark gty. and enter \$ total. List background(s). Our default backgrounds for Super Package 3) 1 are A, B, & C. Package 2 are A & F. Default for all other **packages is A.** Defaults will be printed if no background is listed. QTY PACKAGE PRICE TOTAL BACKGROUNDS Super Package 1 \$85 List three backgrounds Pkg. 2 Deluxe \$67 List two bkads Pkg. 2 Standard \$62 List two bkgds. \$58 Pkg. 3 Deluxe List one background \$55 Pkg. 3 Standard List one background **FREE with Packages 1-3!** 4-3x5 Magnets Pkg. 4 Deluxe \$51 List one background Pkg. 4 Standard \$47 List one background \$42 Pkg. 5 Deluxe List one background \$39 Pkg. 5 Standard List one background

### Super Package 1 and any Deluxe Packages 2-6 includes name & year on all portraits!

| 3x5's, 4 Wallets (Background A ONLY)                                    | \$19          |
|-------------------------------------------------------------------------|---------------|
| Ox13 Canvas Portrait (any background)                                   | \$28          |
| 10x13 Canvas Portrait with name (any background)                        | \$33          |
| <u>le with a package purchase.<br/>ble con la compra de un paquete.</u> | <u>w/ pkg</u> |
| I-8x10 (any background)                                                 | \$15          |
| 2-5x7's (any background)                                                | \$15          |
| Retouching                                                              | \$10          |
| 3-2x3 Jumbo Wallets (any background)                                    | \$15          |
| 1-5x7 & 4 Wallets (any background)                                      | \$15          |
| 16 Mini Wallets (any background)                                        | \$20          |
|                                                                         |               |